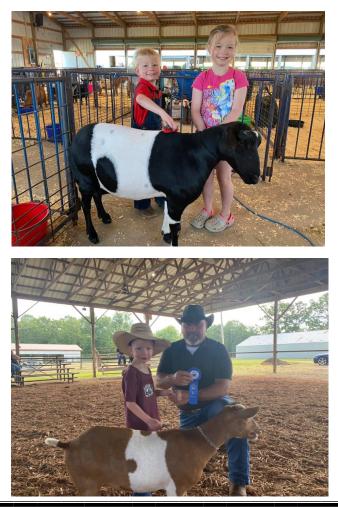

### Grace & Paxton DeRiemacker

6 year old Grace DeRiemacker is in kindergarten at Farmingdale Elementrary. She has been a MGR Youth Breeder since 2015. Her favorite goat and the first one registered in her name is Fieldcrest Farms Rebel's Misfit who was born in 2016 and Grace helped bottle feed. Grace entered her first MGR Show at the 2017 Buck Creek Classic and exhibited Misfit in Pee Wee Showmanship. She enjoys helping with chores, showing Misfit, participating in gymnastics, and riding her horse Noah.

Paxton DeRiemacker is 4 years old and is in pre-K at St. Johns Lutheran Church. He has been a MGR Youth Breeder since 2017. In 2021 he participated in his first MGR Shows and showed Buck Creek Mystique and BDF Jade in Pee Wee Showmanship. He is excited to have his own wether to show next year! Paxton enjoys farming with his dad, helping feed and water the goats, playing with farm toys, watching bull riding and participating in mutton busting competitions.

Grace and Paxton are the children of Drew & Amy DeRiemacker of Pleasant Plains, Illinois.