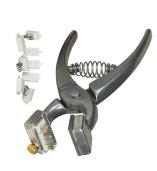

You must also purchase a series of metal digits or blocks that can be loaded into the pliers. Each block has a bunch of tiny metal spikes or pins sticking out from one side of it that form the shape of a number or letter. The pliers are clamped onto the hairless inside part of the goat's ear causing the tiny spikes to press into the skin and leave a pattern of holes in the shape of the numbers and letters. Either the small sized tattoo plier (also used for tattooing rabbits) or can be used on goats. The small sized tattooer is easier to fit in a goat kid's ear. However the tattoo will grow as the animal's ear grows bigger and some goat raisers feel the smaller tattoo "stretches" and becomes harder to read. If done right, your goat's tattoo will be readable for the rest of his/her life. However, you may need a flashlight to read a tattoo on a dark skinned goat.

- 1) Restrain the goat to begin the tattoo process. Some people use a disbudding box to place the goat in, especially if it is a kid getting the tattoo. You can also have a helper hold the goat while you tattoo. Older goats can be placed on a grooming stand using the headpiece to hold their head in place. I use a goat halter and tie them to the fence or a post.
- 2) Clean each ear where the tattoo will be placed using rubbing alcohol on a paper towel cotton balls.
- 3) Load the tattoo letters/digits into the pliers. I have 2 different pliers- 1 for the right ear (Flock ID) and 1 for the left ear (animal ID)
- 4) Test the pliers on your scratch paper to make sure letters/digits are loaded correctly.
- 5) Align the pliers into the ear (inside the ear) between the veins. Make sure you have the correct loaded pliers for the correct ear and that the tattoo wont be placed upside down (don't stand over top the goat while doing this).
- 6) Clamp the pliers with firm pressure, causing the spikes of the letters/digits to puncture into the skin.