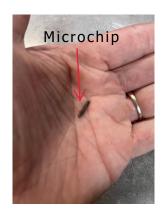

## **Microchips**

Using microchips is my other preferred method of animal ID. I do not assign every goat kid a microchip however. The kids we will be retaining are assigned a microchip and have this form of ID physically applied. With that said, any kid we retain are assigned two forms of ID- a tattoo and a microchip and are registered with both forms of ID. Any goat we purchase is also assigned a microchip. We like to have 2 forms of ID on all of our goats.

Microchips come in sterile, individual injectors that look like a large syringe and needle. Each is sealed, has a unique number, and includes several stick-on labels imprinted with the number. The microchips can be read only with a special microchip reader.

The best place to insert the microchip is in the tail web (the loose, hairless area under the tail on either side of the anus).

The 840 microchips are USDA APHIS approved for animal identification. The 840's are 15 digits long with the first 3 being the country code (840 for the United States). The 840's can only be used on animals born within the US.