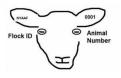

## **Tattoo**

Tattooing is my preferred method of Permanent Animal ID. When we decided to switch from ear tags to tattoo, we made sure that our tattooing would be recognized for the National Scrapie Eradication Program. The herd suffix we use for registering our goats was registered as the Flock ID for use in tattooing. We place our herd suffix (Flock ID) in the right ear and the individual animal number in the left.

Some registries have a set of rules for its breeders to follow when tattooing. MGR does not have any specific rules for this form of ID. We chose to begin the animal number with the letter D (for our last name) and then assign a sequence of numbers. For the first kid we ever tattooed, we simply assigned 001. So the left ear tattoo read D001 and the right ear tattoo read ALK.