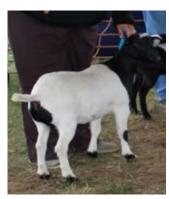

#### Correct

This myotonic doe has a back that is straight through out and ties with her hips and loin.

## Incorrect

This myotonic doe has a clear dip in her back. Her back is not level and she lacks muscle. She also demonstrates other breed characteristics.

#### <u>Incorrect</u>

This myotonic goat has a defined swayed back.

## **Correct**

Both of these does exhibit great breeder character.

To conclude this year, MGR hopes every breeder has a great Holiday! Also, do not forget to send in your breeder renewals, they are due January 1st of each year, pricing is on the website. MGR will be closed Friday, January 23rd and Monday the 26th. We will have very important updates coming up soon!