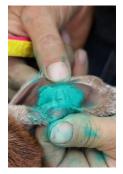

- 1) Restrain the goat to begin the tattoo process. Some people use a disbudding box to place the goat in, especially if it is a kid getting the tattoo. You can also have a helper hold the goat while you tattoo. Older goats can be placed on a grooming stand using the headpiece to hold their head in place. I use a goat halter and tie them to the fence or a post.
- 2) Clean each ear where the tattoo will be placed using rubbing alcohol on a paper towel cotton balls.
- 3) Load the tattoo letters/digits into the pliers. I have 2 different pliers- 1 for the right ear (Flock ID) and 1 for the left ear (animal ID)
- 4) Test the pliers on your scratch paper to make sure letters/digits are loaded correctly.
- 5) Align the pliers into the ear (inside the ear) between the veins. Make sure you have the correct loaded pliers for the correct ear and that the tattoo wont be placed upside down (don't stand over top the goat while doing this).
- 6) Clamp the pliers with firm pressure, causing the spikes of the letters/digits to puncture into the skin.

- 7) If you have a second pair of pliers, repeat step 6 for the other ear. If not, re-load the pliers and repeat step 6 for the other ear.
- 8) Application of ink: you can either use the tube (looks like a tooth paste tube), jar or roll-on ink. I prefer the jar and green ink. If using a tube or jar, load the bristles of the toothbrush with ink. Apply the ink to the inside of the ear, firmly applying pressure to the brush as you scrub the ink in the ear.
- 9) Repeat step 8 for the other ear.
- 10) If you choose to use the corn starch trick, get a small pinch of corn starch and sprinkle it over the ink and press it into the ink.
- 11) You are now ready for goat #2 if applicable.