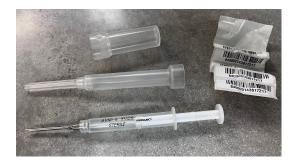

Microchips come in sterile, individual injectors that look like a large syringe and needle. Each is sealed, has a unique number, and includes several stick-on labels imprinted with the number. The microchips can be read only with a special microchip reader.

## **Supplies Needed**

- Microchips
- Microchip reader
- A helper if desired
- List of microchips being assigned
- Rubbing alcohol
- Paper towels or cotton balls

- 1) Restrain the goat to begin the chipping process. Some people use a helper to hold the goat still. You can also place the goat on a grooming stand if desired or tie to a gate/fence or post.
- 2) Clean the underside of the tail with rubbing alcohol.
- 3) Get the microchip ready. I use the SUDS (single use disposable syringe). The microchip is preloaded in the application needle.
- 4) Scan the microchip before applying to make sure it reads.
- 5) Lift up the goat's tail so the tail web is visible. Insert the syringe into/under the skin from the top down (vertical from the top towards the anus).
- 6) Push the plunger of the syringe to push the microchip out of the needle and into the tail web. At final placement, I like to have the microchip placed 3/4 of the way down the tail web. Remove the needle/syringe from the tail web.
- 7) Scan the tail web with your chip reader to confirm the microchip is reading.