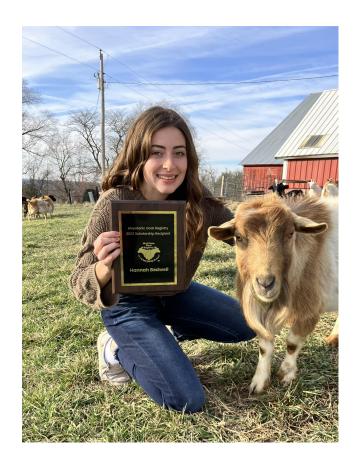

In this issue we will look more in depth at the types of Permanent Animal ID that were briefly covered in the last newsletter, get caught up with the MGR Show Results for shows that happened since the last time we talked, learn about the new Sanctioned Show Rule changes that took effect 1/1/2023 and also meet Ms. Hanna Bedwell, the 2022 MGR Youth Scholarship Recipient in our Youth Spotlight. While Hanna has been the Featured Youth Breeder in the past, we couldn't go without recognizing her again. I have had the pleasure of knowing this young lady and her family for a number of years and am so proud of her contributions to MGR, the myotonic breed and the agriculture industry! There is no doubt in my mind that she will continue to represent MGR and the breed well by using this scholarship as she studies at Iowa State University. Thank you and congratulations Hanna!