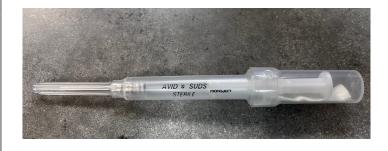

Microchips come in sterile, individual injectors that look like a large syringe and needle. Each is sealed, has a unique number, and includes several stick-on labels imprinted with the number. The microchips can be read only with a special microchip reader.

## **Supplies Needed**

- Microchips
- Microchip reader
- A helper if desired
- List of microchips being assigned
- Rubbing alcohol
- Paper towels or cotton balls

- 1) Restrain the goat to begin the chipping process. Some people use a helper to hold the goat still. You can also place the goat on a grooming stand if desired or tie to a gate/fence or post.
- 2) Clean the underside of the tail with rubbing alcohol.
- 3) Get the microchip ready. I use the SUDS (single use disposable syringe). The microchip is preloaded in the application needle.
- 4) Scan the microchip before applying to make sure it reads.
- 5) Lift up the goat's tail so the tail web is visible. Insert the syringe into/under the skin from the top down (vertical from the top towards the anus).
- 6) Push the plunger of the syringe to push the microchip out of the needle and into the tail web. At final placement, I like to have the microchip placed 3/4 of the way down the tail web. Remove the needle/syringe from the tail web.
- 7) Scan the tail web with your chip reader to confirm the microchip is reading.