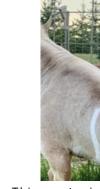

#### Correct

This myotonic doe has a back that is straight through out and ties with her hips and loin.